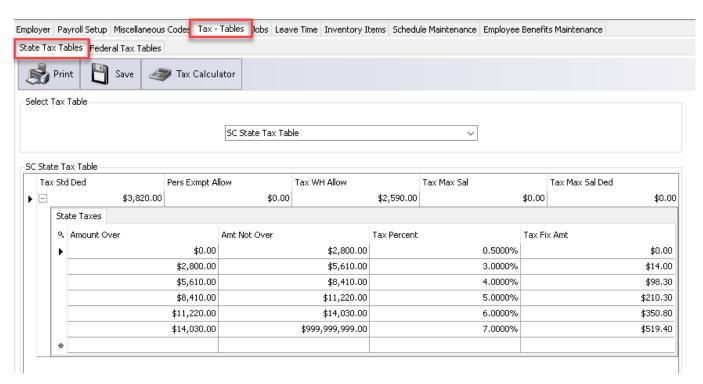

### 2021 South Carolina State Tax Table - FMS

The information used to update the 2021 South Carolina State Tax Table comes from the "2021 Employers Tax Guide" and "Formula for Computing South Carolina 2021 Withholding Tax - WH-1603F" documents at the following website:

https://dor.sc.gov/tax/withholding

You can request a 2021 FMS tax table update script from FMS Customer Support.

While Southern Software makes every effort to ensure the information contained in this Tax Table is accurate, it remains the responsibility of the customer to verify this information. If you have any questions concerning the Tax Table, please contact your Auditor or Tax Advisor.